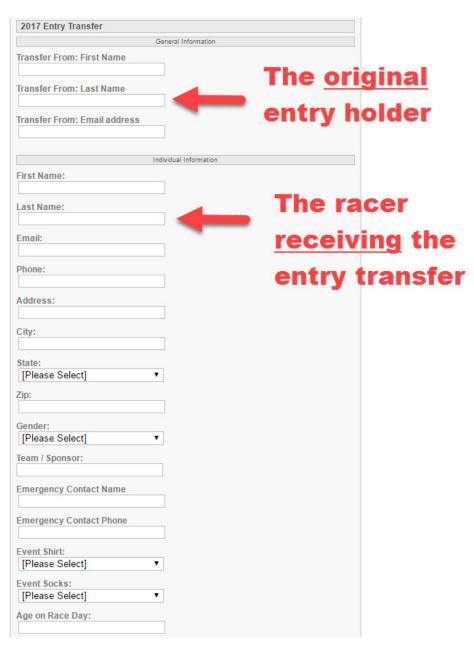

**Step 3:** Fill out the "Transfer From" fields with the <u>original</u> entry holder's information. Complete the Entry Transfer form with the new racer's information. Click Checkout and pay.

**Confirmation:** Only the person who pays for the Entry Transfer on Athlete 360 will receive an email receipt.